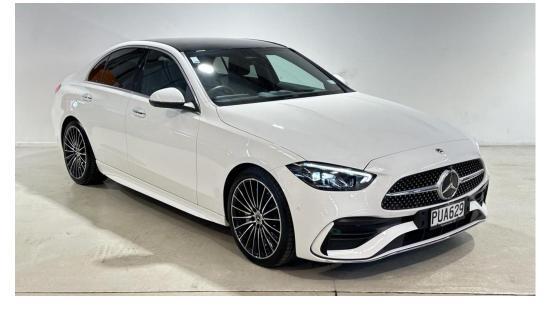

# 2023 Mercedes-Benz C200

### \$74,990 Drive Away

Class: Body Type: Kilometres: Fuel Type: Drive Type: Reg Plate: Stock #: Class Sedan 8000 kms Petrol - Premium ULP Rear Wheel Drive PUA629 23340

#### C200

1.5 LitresSports Automatic44 cylindersW1K2060422R068565